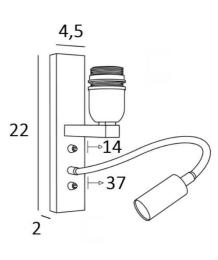

## **OVERALL SIZES**

H22cm L4,5cm |→14cm

### BASE

4,5 x 22 x 2cm

## **TECHNICAL DATA**

E27 fitting with ring on a fixed arm, controlled by a toggle switch
LED-spotlight on a 30cm flex, controlled by a toggle switch
The spotlight can be directed to all directions. Spotlight dimensions: L5cm Ø2,5cm
Integrated LED: 1W 119Im 2700°K 30° beam angle. Driver: 14-230V 50-60HZ 350mA
A fixing plate for the wall box (plan in PDF)
OPTIONS: Push buttons for home automation system
OPTIONS: CE socket outlet, USB port, USB-C port