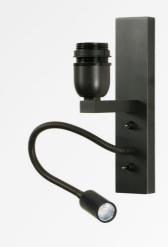

KARY without lampshade in brushed bronze. Metal finish code: 29

**KARY** is a wall light for a lampshade and reading light to be placed near a bed The arm has an E27 fitting with a ring to fix a lampshade

The reading light consists of a flexible that ends with a LED spot that emits a warm and concentrated light This wall light has two switches that control the lampshade and the reading light separately, so you can choose between soft and/of reading light

This high-quality fixture is traditionally made of solid brass and is accentuated with beautiful finishes For the lampshade, which will provide a warm atmosphere and beautiful light, we offer you a choice of many shapes, fabrics, materials and colors