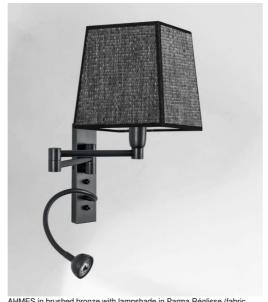

## AHMES #

AHMES in brushed bronze with lampshade in Parma Réglisse (fabric from category 4)

AHMES # is a wall light with a square lampshade and reading light to be placed near a bed The double articulated arm has an E14 fitting with a ring to fix a lampshade

The reading light consists of a flexible with a LED spotlight that emits a warm and concentrated light This wall light is equipped with two switches that control the lampshade and the reading light separately, allowing you to choose between soft- or reading light

For the lampshade, which will create a warm atmosphere and a beautiful brightness, we offer you a choice of many shapes and colours. So you can better integrate this elegant and robust wall light in your decoration. This high-quality fixture, traditionally made, is enriched with beautiful finishes