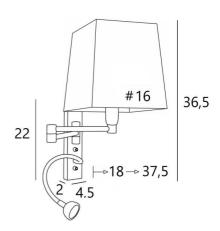

## **OVERALL SIZES**

H36,5cm L16cm |→18→37,5cm

**BASE:** 4,5 x 22 x 2cm

## **TECHNICAL DATA**

E14 fitting with ring on a double articulated arm, controlled by a toggle switch

LED-spotlight on a 30cm flex (can be directed to all directions), controlled by a toggle switch

Spotlight dimensions: Ø4cm H2,4cm