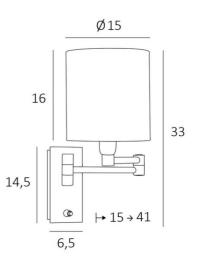

# **OVERALL SIZES**

H33cm L15cm |→15-41cm

### BASE

Plate : 6,5 x 14,5cm Box : 4,5 x 12,5 x 2cm

# **TECHNICAL DATA**

One E14 fitting with ring Double arm, 180° adjustable Dimmable wall light A push switch on the box A fixing plate for the wall box (plan in PDF)

## LAMPSHADE : SIZES & CODE

Ø15 - 15 - 16cm

Code: 1203 + fabric code We propose more than 180 fabrics/materials/colors for lampshades