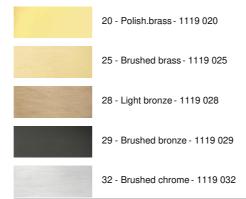

ulated arm, which allows the light dimmed by the lampshade to be brought closer together, **AHMOSIS** is certainly the most functional wall light to be installed in a bedroom next to a bed For its round cylindrical lampshade, which will create a warm atmosphere and a beautiful luminosity, we propose you to choose between many materials and colors. This will allow you to better integrate this elegant and sturdy wall light in your decoration This model is available with or without switch

# **OVERALL SIZES**

H33cm L15cm |→15-41cm

### BASE

Plate : 6,5 x 14,5cm Box : 4,5 x 12,5 x 2cm

# **TECHNICAL DATA**

One E14 fitting with ring Double arm, 180° adjustable Dimmable wall light A push switch on the box A fixing plate for the wall box (plan in PDF)

#### AVAILABLE METAL FINISHES AND CODES



## LAMPSHADE : SIZES & CODE

Ø15 - 15 - 16cm

Code: 1203 + fabric code We propose more than 180 fabrics/materials/colors for lampshades



# LIGHTING COLLECTION