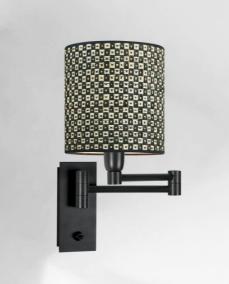

# AHMOSIS +SW cyl15

AHMOSIS +SW in brushed bronze with lampshade Palmier Polka (material from category 5)

With its double articulated arm, which allows the light dimmed by the lampshade to be brought closer together, **AHMOSIS** is certainly the most functional wall light to be installed in a bedroom next to a bed For its round cylindrical lampshade, which will create a warm atmosphere and a beautiful luminosity, we propose you to choose between many materials and colors. This will allow you to better integrate this elegant and sturdy wall light in your decoration This model is available with or without switch