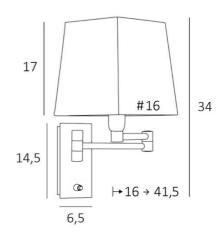

### **OVERALL SIZES**

H34cm L16cm | → 16-41,5cm

#### **BASE**

Plate: 6,5 x 14,5cm Box: 4,5 x 12,5 x 2cm