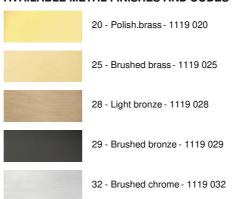

## **AVAILABLE METAL FINISHES AND CODES**

**LAMPSHADE: SIZES & CODE** 

#13 - 16 - 17cm

Code: 1307 + fabric code

We propose more than 180 fabrics/materials/colors for lampshades