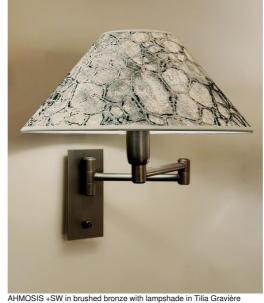

## AHMOSIS +SW o

(fabric from category 5)

With its double articulated arm, which allows the light dimmed by the lampshade to be brought closer together, AHMOSIS is certainly the most functional wall light to be installed in a bedroom next to a bed For its round conical lampshade, which will create a warm atmosphere and a beautiful luminosity, we offer you a choice of many materials and colors. This will allow you to better integrate this elegant and sturdy wall light in your decoration

This model exists without switch, see AHMOSIS -SW o