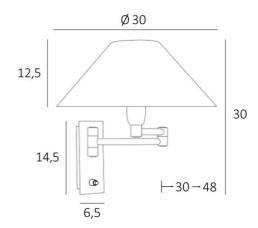

### **OVERALL SIZES**

H30cm L30cm |→30-48cm

#### **BASE**

Plate: 6,5 x 14,5cm Box: 4,5 x 12,5 x 2cm

### **TECHNICAL DATA**

One E14 fitting with ring Double arm, 180° adjustable Dimmable wall light A push switch on the box A fixing plate for the wall box (plan in PDF)