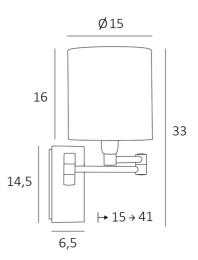

### **OVERALL SIZES**

H33cm L15cm |→15-41cm

#### BASE

Plate : 6,5 x 14,5cm Box : 4,5 x 12,5 x 2cm