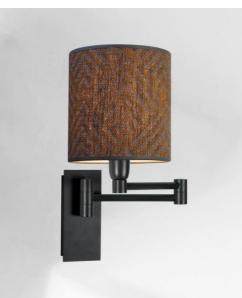

# AHMOSIS -SW cyl15

AHMOSIS -SW in brushed bronze with lampshade Arrow Casamance (fabric from category 5)

With its double articulated arm, which allows the light dimmed by the lampshade to be brought closer together, **AHMOSIS** is certainly the most functional wall light to be installed in a bedroom next to a bed For its round cylindrical lampshade, which will create a warm atmosphere and a beautiful luminosity, we propose you to choose between many materials and colors. This will allow you to better integrate this elegant and sturdy wall light in your decoration

This model is available with a push-button switch, see AHMOSIS +SW cyl