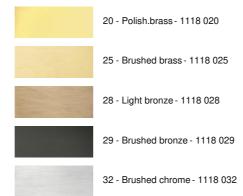

llows the light dimmed by the lampshade to be brought closer together, **AHMOSIS** is certainly the most functional wall light to be installed in a bedroom next to a bed For its round cylindrical lampshade, which will create a warm atmosphere and a beautiful luminosity, we propose you to choose between many materials and colors. This will allow you to better integrate this elegant and sturdy wall light in your decoration

This model is available with a push-button switch, see AHMOSIS +SW cyl

### **OVERALL SIZES**

H33cm L15cm |→15-41cm

#### BASE

Plate : 6,5 x 14,5cm Box : 4,5 x 12,5 x 2cm

## **TECHNICAL DATA**

One E14 fitting with ring Double arm, 180° adjustable Dimmable wall light Without switch A fixing plate for the wall box (plan in PDF)

#### AVAILABLE METAL FINISHES AND CODES



#### LAMPSHADE : SIZES & CODE

Ø15 - 15 - 16cm

Code: 1203 + fabric code We propose more than 180 fabrics/materials/colors for lampshades



# LIGHTING COLLECTION