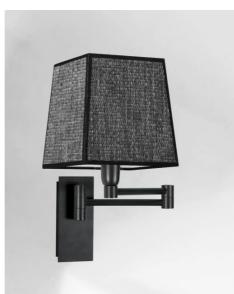

# AHMOSIS -SW #

AHMOSIS -SW in brushed bronze with lampshade in Parma Réglisse (fabric from category 4)

With its double articulated arm, which allows the light dimmed by the lampshade to be brought closer together, **AHMOSIS** is certainly the most functional wall light to be installed in a bedroom next to a bed For its square lampshade, which will create a warm atmosphere and a beautiful luminosity, we propose you to choose between many materials and colors. This will allow you to better integrate this elegant wall light in your decoration. This model is available with a push-button switch, see AHMOSIS +SW #