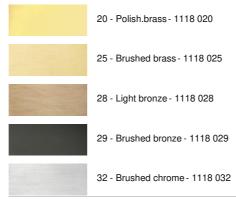

ticulated arm, which allows the light dimmed by the lampshade to be brought closer together, **AHMOSIS** is certainly the most functional wall light to be installed in a bedroom next to a bed For its square lampshade, which will create a warm atmosphere and a beautiful luminosity, we propose you to choose between many materials and colors. This will allow you to better integrate this elegant wall light in your decoration. This model is available with a push-button switch, see AHMOSIS +SW #

## **OVERALL SIZES**

H34cm L16cm |→16-41,5cm

#### BASE

Plate : 6,5 x 14,5cm Box : 4,5 x 12,5 x 2cm

### **TECHNICAL DATA**

One E14 fitting with ring Double arm, 180° adjustable Dimmable wall light Without switch A fixing plate for the wall box (plan in PDF)

#### AVAILABLE METAL FINISHES AND CODES



#### LAMPSHADE : SIZES & CODE

#13 - 16 - 17cm

Code: 1306 + fabric code We propose more than 180 fabrics/materials/colors for lampshades



# LIGHTING COLLECTION