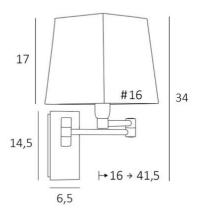

## **OVERALL SIZES**

H34cm L16cm |→16-41,5cm

#### BASE

Plate : 6,5 x 14,5cm Box : 4,5 x 12,5 x 2cm