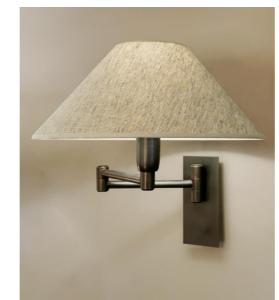

AHMOSIS -SW in brushed bronze with lampshade in Stone Calcite (fabric from category 4)

With its double articulated arm, which allows the light dimmed by the lampshade to be brought closer together, **AHMOSIS** is certainly the most functional wall light to be installed in a bedroom next to a bed For its round conical lampshade, which will create a warm atmosphere and a beautiful luminosity, we offer you a choice of many materials and colors. This will allow you to better integrate this elegant and sturdy wall light in your decoration