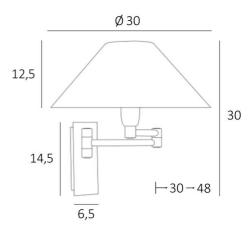

# **OVERALL SIZES**

H30cm L30cm |→30-48cm

## BASE

Plate : 6,5 x 14,5cm Box : 4,5 x 12,5 x 2cm