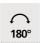

## **TECHNICAL DATA**

One E14 fitting with ring. Dimmable wall light Double arm, 180° adjustable A rocker switch at the bottom of the box A fixing plate for the wall box (plan in PDF)