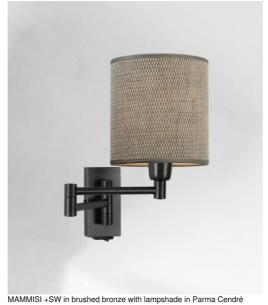

## MAMMISI +SW cyl

MAMMISI is a classic and very decorative wall light can easily be placed in any interior Practical with its double articulated arm. Small and discreet, it can be placed on the uprights of a bookcase or as a small bed light

With its round cylindrical lampshade, MAMMISI is often adopted as a reading light and with the large choice of materials and colors we offer, you will have no trouble finding the lampshade that will embellish your wall light and your interior. This model exists without switch, see MAMMISI -SW cyl