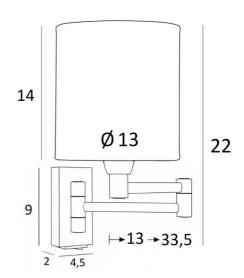

## MAMMISI +SW cyl







MAMMISI is a classic and very decorative wall light can easily be placed in any interior Practical with its double articulated arm. Small and discreet, it can be placed on the uprights of a bookcase or as a small bed light

With its round cylindrical lampshade, MAMMISI is often adopted as a reading light and with the large choice of materials and colors we offer, you will have no trouble finding the lampshade that will embellish your wall light and your interior. This model exists without switch, see MAMMISI -SW cyl

## **OVERALL SIZES**

H22cm L13cm |→13-33,5cm

**BASE:** 4,5 x 9 x 2cm

## **TECHNICAL DATA**

One E14 fitting with ring. Dimmable wall light Double arm, 180° adjustable A rocker switch at the bottom of the box A fixing plate for the wall box (plan in PDF)

## **AVAILABLE ME