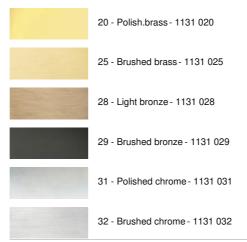

## **AVAILABLE METAL FINISHES AND CODES**

**LAMPSHADE: SIZES & CODE** 

Ø13 - 13 - 14cm

Code: 1200 + fabric code

We propose more than 180 fabrics/materials/colors for lampshades