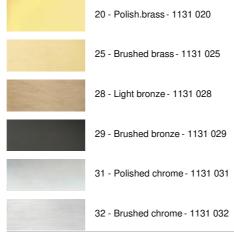

MISI is a classic and very decorative wall light can easily be placed in any interior. Practical with its double articulated arm. Small and discreet, it can be placed on the uprights of a bookcase or as a small bed light

With its square lampshade, MAMMISI is often used as a reading light and with the large choice of materials and colours we offer, you will have no trouble finding the lampshade that will embellish your wall light and your interior. This model exists without switch, see MAMMISI -SW #

### **OVERALL SIZES**

H24cm L14cm |→14-34cm

BASE: 4,5 x 9 x 2cm

## **TECHNICAL DATA**

One E14 fitting with ring. Dimmable wall light Double arm, 180° adjustable A rocker switch at the bottom of the box A fixing plate for the wall box (plan in PDF)

#### AVAILABLE METAL FINISHES AND CODES



# LAMPSHADE : SIZES & CODE

#11 - 14 - 15cm

Code: 1303 + fabric code We propose more than 180 fabrics/materials/colors for lampshades



# LIGHTING COLLECTION