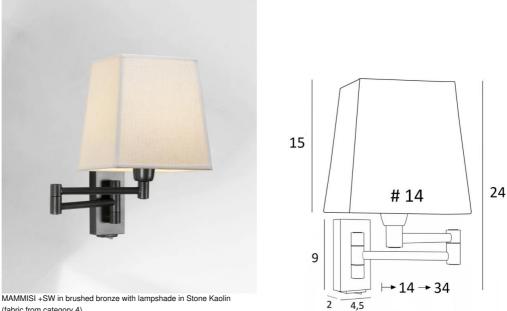

# MAMMISI +SW #

MAMMISI +SW in brushed bronze with lampshade in Stone Kaolin (fabric from category 4)

MAMMISI is a classic and very decorative wall light can easily be placed in any interior. Practical with its double articulated arm. Small and discreet, it can be placed on the uprights of a bookcase or as a small bed light

With its square lampshade, MAMMISI is often used as a reading light and with the large choice of materials and colours we offer, you will have no trouble finding the lampshade that will embellish your wall light and your interior. This model exists without switch, see MAMMISI -SW #

### **OVERALL SIZES**

H24cm L14cm |→14-34cm

BASE: 4,5 x 9 x 2cm