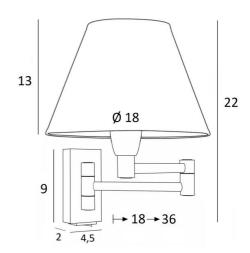

## MAMMISI +SW o



from category 3)



MAMMISI is a classic and very decorative wall light can easily be placed in any interior Practical with its double articulated arm . Small and discreet, it can be placed on the uprights of a bookcase or as a small bed light. With its conical lampshade, **MAMMISI** is often used as a reading light and for this lampshade, which will filter the light of the bulb while creating a nice warm atmosphere, we propose a large choice of colours and fabrics. This model exists without switch, see MAMMISI -SW o

## **OVERALL SIZES**

H22cm L18cm |→18-36cm

**BASE:** 4,5 x 9 x 2cm

## **TECHNICAL DATA**

One E14 fitting with ring. DImmable wall light Double arm, 180° adjustable A rocker switch at the bottom of the box A fixing plate for the wall box (plan in PDF)

## **AVAILABLE METAL FINISHES AND CODE