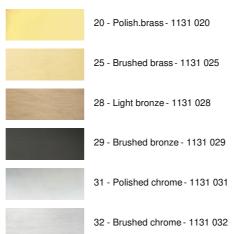

## **AVAILABLE METAL FINISHES AND CODES**

LAMPSHADE: SIZES & CODE

Ø9 - 18 - 13cm

Code: 1130 + fabric code

We propose more than 180 fabrics/materials/colors for lampshades