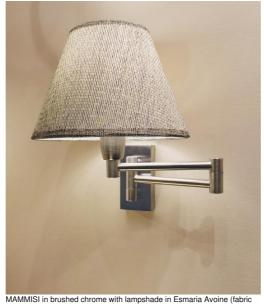

## MAMMISI +SW o

from category 3)

MAMMISI is a classic and very decorative wall light can easily be placed in any interior Practical with its double articulated arm . Small and discreet, it can be placed on the uprights of a bookcase or as a small bed light. With its conical lampshade, **MAMMISI** is often used as a reading light and for this lampshade, which will filter the light of the bulb while creating a nice warm atmosphere, we propose a large choice of colours and fabrics. This model exists without switch, see MAMMISI -SW o