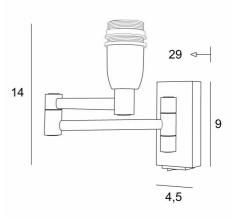

MAMMISI +SW







**MAMMISI** is a classic and very decorative wall light can easily be placed in any interior. Practical with its double articulated arm

Small and discreet, it can be placed on the uprights of a bookcase or as a small bed light The articulated arm is designed to be fitted with a lampshade, which will filter the light of the bulb while creating a nice warm atmosphere. A large choice of colors and materials is available This model exists without switch, see MAMMISI -SW

## **OVERALL SIZES**

H14cm L4,5cm |→29cm

BASE

4,5 x 9 x 2cm

## **TECHNICAL DATA**

One E14 fitting with ring Double arm, 180° adjustable Dimmable wall light A rocker switch at the bottom of the box A fixing plate for the wall box (plan in PDF)

## AVAILABLE METAL FINISHES AND CODES



## LIGHTING COLLECTION