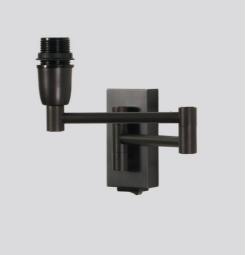

MAMMISI +SW

**MAMMISI** is a classic and very decorative wall light can easily be placed in any interior. Practical with its double articulated arm

Small and discreet, it can be placed on the uprights of a bookcase or as a small bed light The articulated arm is designed to be fitted with a lampshade, which will filter the light of the bulb while creating a nice warm atmosphere. A large choice of colors and materials is available This model exists without switch, see MAMMISI -SW

## **TECHNICAL DATA**

One E14 fitting with ring Double arm, 180° adjustable Dimmable wall light A rocker switch at the bottom of the box A fixing plate for the wall box (plan in PDF)