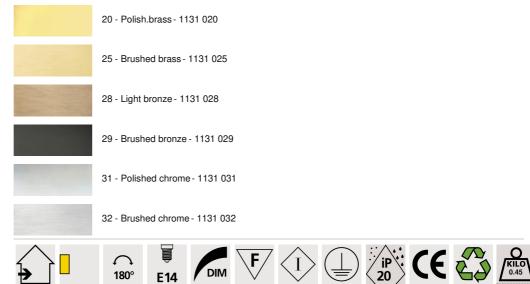

MAMMISI +SW







**MAMMISI** is a classic and very decorative wall light can easily be placed in any interior. Practical with its double articulated arm

Small and discreet, it can be placed on the uprights of a bookcase or as a small bed light The articulated arm is designed to be fitted with a lampshade, which will filter the light of the bulb while creating a nice warm atmosphere. A large choice of colors and materials is available This model exists without switch, see MAMMISI -SW

## **OVERALL SIZES**

H14cm L4,5cm |→29cm

BASE

4,5 x 9 x 2cm

## **TECHNICAL DATA**

One E14 fitting with ring Double arm, 180° adjustable Dimmable wall light A rocker switch at the bottom of the box A fixing plate for the wall box (plan in PDF)

## AVAILABLE METAL FINISHES AND CODES



## LIGHTING COLLECTION