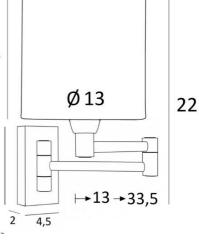

# MAMMISI -SW cyl







**MAMMISI** is a classic and very decorative wall light can easily be placed in any interior Practical with its double articulated arm. Small and discreet, it can be placed on the uprights of a bookcase or as a small bed light

With its square lampshade, **MAMMISI** is often used as a reading light and with the large choice of materials and colors we offer, you will have no trouble finding the lampshade that will embellish your wall light and your interior

This model exists with a rocker switch, see MAMMISI +SW cyl

## **OVERALL SIZES**

H22cm L13cm |→13-33,5cm

BASE : 4,5 x 9 x 2cm

#### **TECHNICAL DATA**

One E14 fitting with ring. Dimmable wall light Double arm, 180° adjustable Without switch A fixing plate for the wall box (plan in PDF)

### AVAILABLE METAL FINISHES AND CODES

|