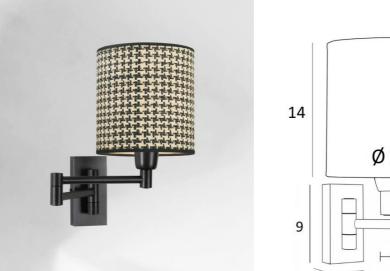

# MAMMISI -SW cyl

**MAMMISI** is a classic and very decorative wall light can easily be placed in any interior Practical with its double articulated arm. Small and discreet, it can be placed on the uprights of a bookcase or as a small bed light

With its square lampshade, **MAMMISI** is often used as a reading light and with the large choice of materials and colors we offer, you will have no trouble finding the lampshade that will embellish your wall light and your interior

#### LAMPSHADE : SIZES & CODE

Ø13 - 13 - 14cm

Code: 1200 + fabric code We propose more than 180 fabrics/materials/colors for lampshades