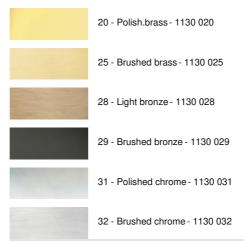

## **AVAILABLE METAL FINISHES AND CODES**

LAMPSHADE: SIZES & CODE

#11 - 14 - 15cm

Code: 1303 + fabric code

We propose more than 180 fabrics/materials/colors for lampshades