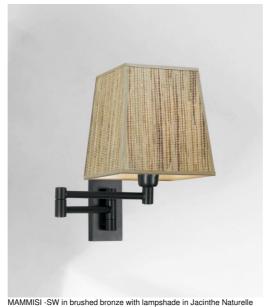

## MAMMISI -SW #

(material from category 5)

MAMMISI is a classic and very decorative wall light can easily be placed in any interior Practical with its double articulated arm. Small and discreet, it can be placed on the uprights of a bookcase or as a small bed light

With its square lampshade, MAMMISI is often used as a reading light and with the large choice of materials and colors we offer, you will have no trouble finding the lampshade that will embellish your wall light and your interior