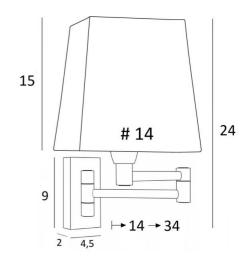

## MAMMISI -SW #



(material from category 5)



MAMMISI is a classic and very decorative wall light can easily be placed in any interior Practical with its double articulated arm. Small and discreet, it can be placed on the uprights of a bookcase or as a small bed light

With its square lampshade, MAMMISI is often used as a reading light and with the large choice of materials and colors we offer, you will have no trouble finding the lampshade that will embellish your wall light and your interior

This model exists with a rocker switch, see MAMMISI +SW #

## **OVERALL SIZES**

H24cm L14cm |→14-34cm

**BASE:** 4,5 x 9 x 2cm

## **TECHNICAL DATA**

One E14 fitting with ring. Dimmable wall light Double arm, 180° adjustable Without switch

A fixing plate for the wall box (plan in PDF)

## **AVAILABLE METAL FINISHES AND CODES**



LAMPSHADE