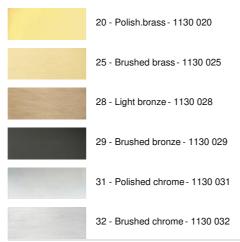

## **AVAILABLE METAL FINISHES AND CODES**

LAMPSHADE: SIZES & CODE

Ø9 - 18 - 13cm

Code: 1130 + fabric code

We propose more than 180 fabrics/materials/colors for lampshades