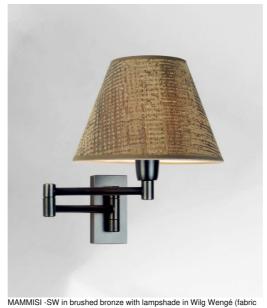

## MAMMISI -SW o

from category 3)

This classic and very decorative wall light can easily be placed in any interior

Practical with its double articulated arm. Small and discreet, it can be placed on the uprights of a bookcase or as a small bed light

With its round conical lampshade, MAMMISI is often adopted as a reading light. For this lampshade, which will filter the light of the bulb while creating a nice warm atmosphere, we offer a large choice of colors and materials

This model is available with a rocker switch, see MAMMISI +SW o