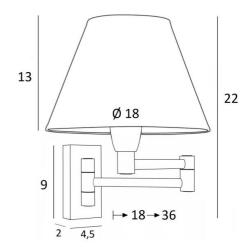

## MAMMISI -SW o



from category 3)



This classic and very decorative wall light can easily be placed in any interior

Practical with its double articulated arm. Small and discreet, it can be placed on the uprights of a bookcase or as a small bed light

With its round conical lampshade, MAMMISI is often adopted as a reading light. For this lampshade, which will filter the light of the bulb while creating a nice warm atmosphere, we offer a large choice of colors and materials

This model is available with a rocker switch, see MAMMISI +SW o

## **OVERALL SIZES**

H22cm L18cm |→18-36cm

**BASE:** 4,5 x 9 x 2cm

## **TECHNICAL DATA**

One E14 fitting with ring. Dimmable wall light Double arm, 180° adjustable Without switch

A fixing plate for the wall box (plan in PDF)

## **AVAILABLE METAL FINISHES AND CODES**



LAMPSHADE: SI