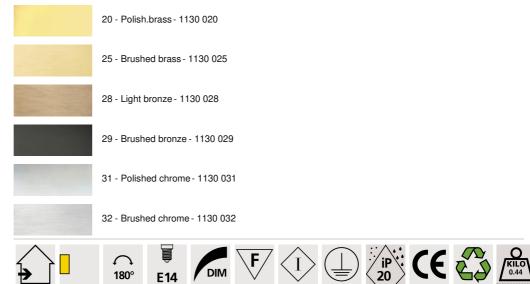

light can easily be placed in any interior Practical with its double articulated arm. Small and discreet, she can be placed on the uprights of a bookcase or as a small bed light The articulated arm is designed to be fitted with a lampshade, which will filter the light of the bulb with

The articulated arm is designed to be fitted with a lampshade, which will filter the light of the bulb while creating a nice warm atmosphere. A large choice of colors and materials is available This model exists with a rocker switch, see MAMMISI +SW

## **OVERALL SIZES**

H14cm L4,5cm |→29cm

BASE

4,5 x 9 x 2cm

## **TECHNICAL DATA**

One E14 fitting with ring Double arm, 180° adjustable Dimmable wall light Without switch A fixing plate for the wall box (plan in PDF)

## AVAILABLE METAL FINISHES AND CODES





## MAMMISI -SW