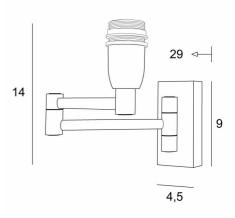

**MAMMISI** is a classic and very decorative wall light can easily be placed in any interior Practical with its double articulated arm. Small and discreet, she can be placed on the uprights of a bookcase or as a small bed light The articulated arm is designed to be fitted with a lampshade, which will filter the light of the bulb with

The articulated arm is designed to be fitted with a lampshade, which will filter the light of the bulb while creating a nice warm atmosphere. A large choice of colors and materials is available This model exists with a rocker switch, see MAMMISI +SW

## **OVERALL SIZES**

H14cm L4,5cm |→29cm

BASE

4,5 x 9 x 2cm

## **TECHNICAL DATA**

One E14 fitting with ring Double arm, 180° adjustable Dimmable wall light Without switch A fixing plate for the wall box