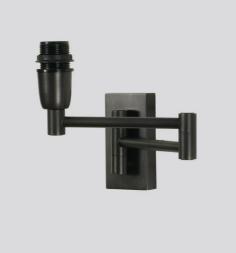

**MAMMISI** is a classic and very decorative wall light can easily be placed in any interior Practical with its double articulated arm. Small and discreet, she can be placed on the uprights of a bookcase or as a small bed light The articulated arm is designed to be fitted with a lampshade, which will filter the light of the bulb with

The articulated arm is designed to be fitted with a lampshade, which will filter the light of the bulb while creating a nice warm atmosphere. A large choice of colors and materials is available This model exists with a rocker switch, see MAMMISI +SW