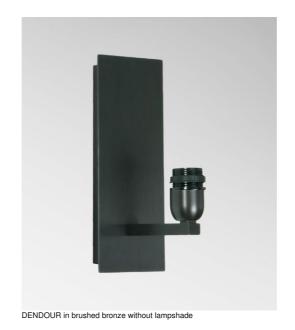

# **DENDOUR**

**DENDOUR** is a large wall light. It is possible to install a large lampshade for a larger brightness She is perfect for decorating your interior with elegance, its design is sober and pure This high quality fixture, manufactured with great care from brass, is enriched with beautiful finishes **DENDOUR** is offered with lampshades of different shapes. Thanks to a wide choice of fabrics, materials and colors, you can easily personalise this wall light in your interior

## **TECHNICAL DATA**

One E27 fitting with ring Dimmable wall light

A fixing plate for the wall box (plan in PDF)