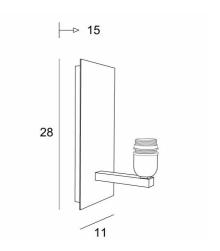

#### **OVERALL SIZES**

H28cm L11cm |→15cm

## BASE

Plate: 11 x 28cm Box: 7,5 x 24,5 x 2cm