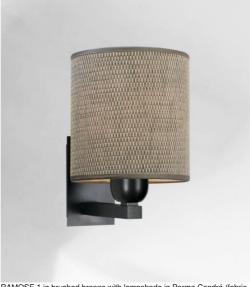

## RAMOSE 1 cyl is one of the many iconic wall lights in the Lighting Collection

With her clean design and contemporary look, this wall light is perfect for decorating your home with sobriety and elegance

For the round cylindrical lampshade, which will create a warm atmosphere and brings a beautiful brightness, we suggest you to choose between many materials, fabrics and colors. This will allow you to better integrate her into your decoration

This beautiful wall light is available in several remarkable finishes, in two sizes and differently shaped lampshades

It also exists in a larger model, see RAMOSE 2 cyl