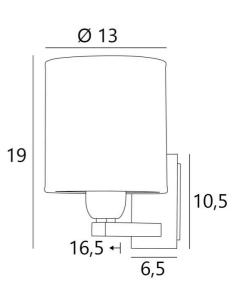

#### **OVERALL SIZES**

H19cm L13cm |→16,5cm

#### BASE

Plate: 6,5 x 10,5cm Box: 4,5 x 8,5 x 2cm