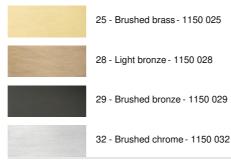

on

With her clean design and contemporary look, this wall light is perfect for decorating your home with sobriety and elegance

For the round cylindrical lampshade, which will create a warm atmosphere and brings a beautiful brightness, we suggest you to choose between many materials, fabrics and colors. This will allow you to better integrate her into your decoration

This beautiful wall light is available in several remarkable finishes, in two sizes and differently shaped lampshades

It also exists in a larger model, see RAMOSE 2 cyl

#### **OVERALL SIZES**

H19cm L13cm |→16,5cm

#### BASE

Plate: 6,5 x 10,5cm Box: 4,5 x 8,5 x 2cm

### **TECHNICAL DATA**

One E27 fitting with ring Dimmable wall light A fixing plate for the wall box (plan in PDF)

#### AVAILABLE METAL FINISHES AND CODES



#### LAMPSHADE : SIZES & CODE

Ø13 - 13 - 14cm

Code: 1201 + fabric code We propose more than 180 fabrics/materials/colors for lampshades



# LIGHTING COLLECTION

# RAMOSE 1 cyl