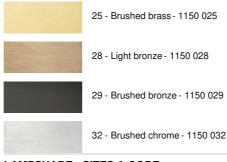

ghting Collection

With her clean design and contemporary look, this wall light is perfect for decorating your home with sobriety and elegance

For the square lampshade, which will create a warm atmosphere and brings a beautiful brightness, we suggest you to choose between many materials, fabrics and colors. This will allow you to better integrate her into your decoration

This beautiful wall light is available in several remarkable finishes, in two sizes and differently shaped lampshades

It also exists in a larger model, see RAMOSE 2 #

### **OVERALL SIZES**

H20cm L14cm |→17cm

#### BASE

Plate: 6,5 x 10,5cm Box: 4,5 x 8,5 x 2cm

#### **TECHNICAL DATA**

One E27 fitting with ring Dimmable wall light A fixing plate for the wall box (plan in PDF)

#### AVAILABLE METAL FINISHES AND CODES



## LAMPSHADE : SIZES & CODE

#11 - 14 - 15cm

Code: 1302 + fabric code We propose more than 180 fabrics/materials/colors for lampshades



# LIGHTING COLLECTION