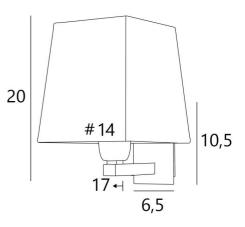

### **OVERALL SIZES**

H20cm L14cm |→17cm

#### BASE

Plate: 6,5 x 10,5cm Box: 4,5 x 8,5 x 2cm

## LAMPSHADE : SIZES & CODE

#11 - 14 - 15cm

Code: 1302 + fabric code We propose more than 180 fabrics/materials/colors for lampshades