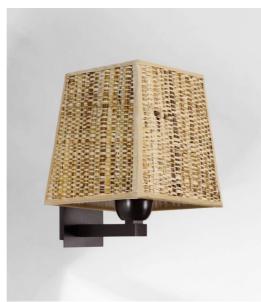

# RAMOSE 1 #

RAMOSE 1 in brushed bronze with lampshade in Raphia Banane (material from category 3)

# RAMOSE 1 # is one of the many iconic wall lights in the Lighting Collection

With her clean design and contemporary look, this wall light is perfect for decorating your home with sobriety and elegance

For the square lampshade, which will create a warm atmosphere and brings a beautiful brightness, we suggest you to choose between many materials, fabrics and colors. This will allow you to better integrate her into your decoration

This beautiful wall light is available in several remarkable finishes, in two sizes and differently shaped lampshades

It also exists in a larger model, see RAMOSE 2 #