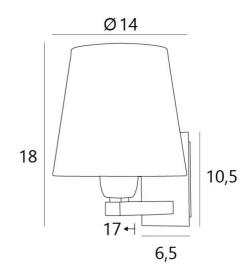

#### **OVERALL SIZES**

H18cm L14cm |→17cm

#### **BASE**

Plate: 6,5 x 10,5cm Box: 4,5 x 8,5 x 2cm