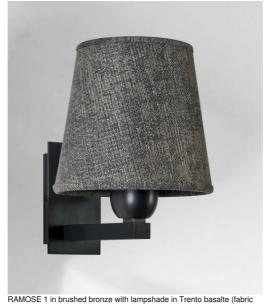

## RAMOSE 1 o

from category 3)

# RAMOSE 1 o is one of the many iconic wall lights in the Lighting Collection

With her clean design and contemporary look, this wall light is perfect for decorating your home with sobriety and elegance

For the round conical lampshade, which will create a warm atmosphere and brings a beautiful brightness, we suggest you to choose between many materials, fabrics and colors. This will allow you to better integrate her into your decoration

This beautiful wall light is available in several remarkable finishes, in two sizes and differently shaped lampshades

It also exists in a larger model, see RAMOSE 2 o