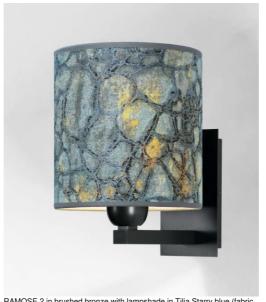

# RAMOSE 2 cyl

### RAMOSE 2 cyl is one of the many iconic wall lights in the Lighting Collection

With her clean design and contemporary look, this wall light is perfect for decorating your home with sobriety and elegance

For the round cylindrical lampshade, which will create a warm atmosphere and brings a beautiful brightness, we suggest you to choose between many materials, fabrics and colors. This will allow you to better integrate her into your decoration

This beautiful wall light is available in several remarkable finishes, in two sizes and differently shaped lampshades

It also exists in a smaller model, see RAMOSE 1 cyl