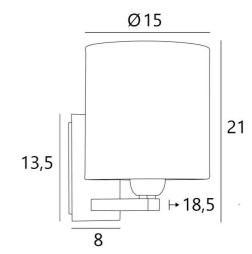

#### **OVERALL SIZES**

H21cm L15cm |→18,5cm

#### **BASE**

Plate: 8 x 13,5cm Box: 6 x 11,5 x 2cm