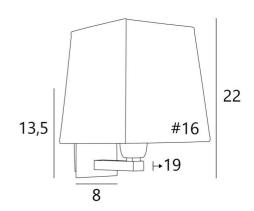

#### **OVERALL SIZES**

H22cm L16cm |→19cm

#### **BASE**

Plate: 8 x 13,5cm Box: 6 x 11,5 x 2cm