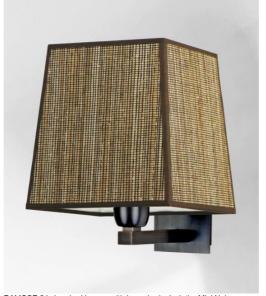

## RAMOSE 2#

RAMOSE 2 in brushed bronze with lampshade Jacinthe Miel Noir (material from category 5)

## RAMOSE 2 # is one of the many iconic wall lights in the Lighting Collection

With her clean design and contemporary look, this wall light is perfect for decorating your home with sobriety and elegance

For the square lampshade, which will create a warm atmosphere and brings a beautiful brightness, we suggest you to choose between many materials, fabrics and colors. This will allow you to better integrate her into your decoration

This beautiful wall light is available in several remarkable finishes, in two sizes and differently shaped lampshades

It also exists in a smaller model, see RAMOSE 1 #