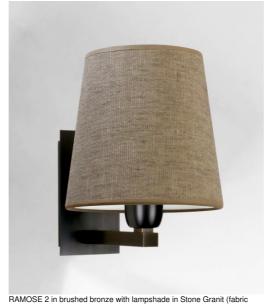

### RAMOSE 2 o

from category 4)

# RAMOSE 2 o is one of the many iconic wall lights in the Lighting Collection

With her clean design and contemporary look, this wall light is perfect for decorating your home with sobriety and elegance

For the round conical lampshade, which will create a warm atmosphere and brings a beautiful brightness, we suggest you to choose between many materials, fabrics and colors. This will allow you to better integrate her into your decoration

This beautiful wall light is available in several remarkable finishes, in two sizes and differently shaped lampshades

It also exists in a smaller model, see RAMOSE 1 o