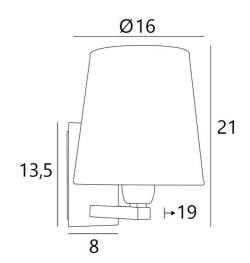

#### **OVERALL SIZES**

H21cm L16cm |→19cm

#### **BASE**

Plate: 8 x 13,5cm Box: 6 x 11,5 x 2cm