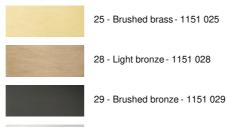

the Lighting Collection

With her clean design and contemporary look, this wall light is perfect for decorating your home with sobriety and elegance

For the lampshade, which will create a warm atmosphere and brings a beautiful brightness, we suggest you to choose between many materials, fabrics and colors. This will allow you to better integrate her into your decoration

This beautiful wall light is available in several remarkable finishes, in two sizes and differently shaped lampshades

It also exists in a smaller model, see RAMOSE 1

# **OVERALL SIZES**

H13,5cm L8cm |→13,5cm

#### **BASE**

Plate: 8 x 13.5cm Box: 6 x 11,5 x 2cm

# **TECHNICAL DATA**

One E27 fitting with ring Dimmable wall light

A fixing plate for the wall box (plan in PDF)

# **AVAILABLE METAL FINISHES AND CODES**