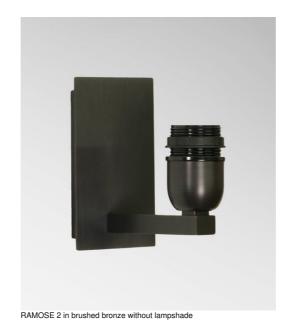

# RAMOSE 2

# RAMOSE 2 is one of the many iconic wall lights in the Lighting Collection

With her clean design and contemporary look, this wall light is perfect for decorating your home with sobriety and elegance

For the lampshade, which will create a warm atmosphere and brings a beautiful brightness, we suggest you to choose between many materials, fabrics and colors. This will allow you to better integrate her into your decoration

This beautiful wall light is available in several remarkable finishes, in two sizes and differently shaped lampshades

It also exists in a smaller model, see RAMOSE 1