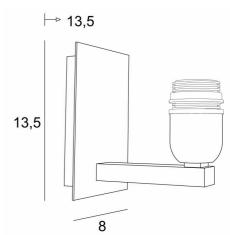

# **OVERALL SIZES**

H13,5cm L8cm |→13,5cm

#### **BASE**

Plate: 8 x 13.5cm Box: 6 x 11,5 x 2cm