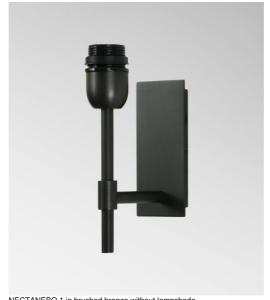

# **NECTANEBO 1**

NECTANEBO 1 in brushed bronze without lampshade

### NECTANEBO 1 is a wall light for placing a lampshade

Its classic appearance has been revised to give her a modern and contemporary touch. Its sober and simple design is no stranger to this metamorphosis which brings her presence and harmony For the lampshade, which will create a warm atmosphere and a beautiful brightness, we suggest you to choose between many materials and colors This will allow you to better integrate her into your decoration This beautiful wall light is made of brass and is available in several remarkable finishes There is a larger model, see NECTANEBO 2 o