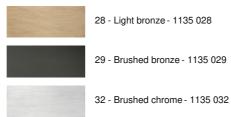

shade

Its classic appearance has been revised to give her a modern and contemporary touch. Its sober and simple design is no stranger to this metamorphosis which brings her presence and harmony For the lampshade, which will create a warm atmosphere and a beautiful brightness, we suggest you to choose between many materials and colors This will allow you to better integrate her into your decoration This beautiful wall light is made of brass and is available in several remarkable finishes There is a larger model, see NECTANEBO 2 o

### **OVERALL SIZES**

H21cm L6,5cm | → 13cm

## **BASE**

Plate: 6,5 x 14,5cm Box: 4,5 x 12,5 x 2cm

### **TECHNICAL DATA**

One E27 fitting with ring Dimmable wall light A fixing plate for the wall box (plan in PDF)

### **AVAILABLE METAL FINISHES AND CODES**