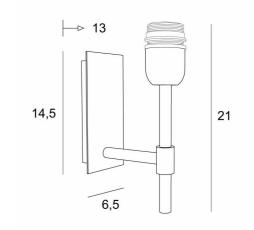

### **OVERALL SIZES**

H21cm L6,5cm | → 13cm

## **BASE**

Plate: 6,5 x 14,5cm Box: 4,5 x 12,5 x 2cm