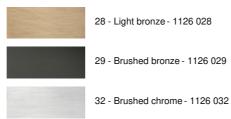

### EDFOU 2





EDFOU 2 is a simple wall light for lampshade. It is well balanced and its elegance allows it to be easily integrated into an interior

This fixture is made of brass and comes in two sizes. She is available in a variety of beautiful finishes EDFOU 2 can be placed upside down but only with lampshades from our RAMOSE range

For the lampshade, which will create a warm atmosphere and a beautiful luminosity, we propose you to choose between many shapes, fabrics, materials and colors

There is a smaller model, see EDFOU 1

### **OVERALL SIZES**

H15cm L8cm |→13,5cm

# **BASE**

Plate: 8 x 13,5cm Box: 6 x 11,5 x 2cm

## **TECHNICAL DATA**

One E27 fitting with ring Dimmable wall light A fixing plate for the wall box (plan in PDF)

### **AVAILABLE METAL FINISHES AND CODES**