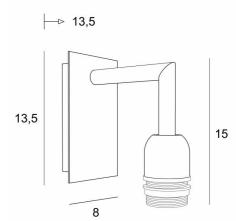

### **OVERALL SIZES**

H15cm L8cm |→13,5cm

# **BASE**

Plate: 8 x 13,5cm Box: 6 x 11,5 x 2cm