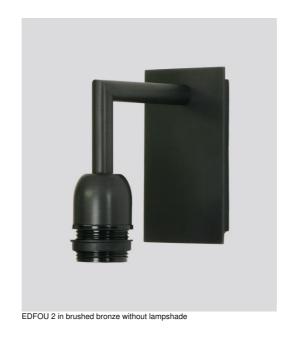

### EDFOU 2

EDFOU 2 is a simple wall light for lampshade. It is well balanced and its elegance allows it to be easily integrated into an interior

This fixture is made of brass and comes in two sizes. She is available in a variety of beautiful finishes EDFOU 2 can be placed upside down but only with lampshades from our RAMOSE range

### **AVAILABLE METAL FINISHES AND CODES**