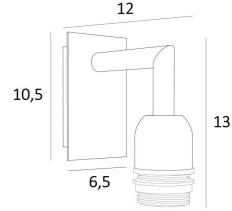

### **OVERALL SIZES**

H13cm L6,5cm |→12cm

### **BASE**

Plate: 6,5 x 10,5cm Box: 4,5 x 8,5 x 2cm