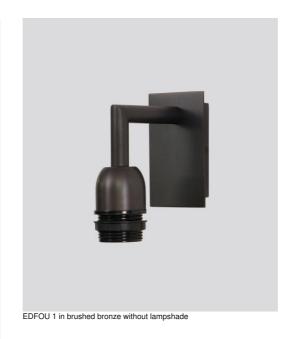

# EDFOU 1

### EDFOU 1 is a small and simple wall light for lampshade

She is harmonious and its elegance makes it easy to find a place for her in an interior

This lamp, entirely in brass, is presented with beautiful finishes

For the lampshade, which will create a warm atmosphere and a beautiful brightness, we suggest you to choose between many fabrics, materials and colors

There is a larger model, see EDFOU 2