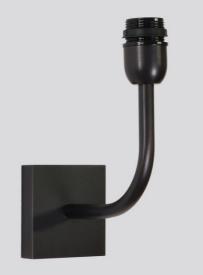

## ABA 2 in brushed bronze without lampshade

#### ABA 2 is a wall light intended for a lampshade

Designed with simplicity , she is nevertheless well balanced and its elegance allows her to find a place in many decorations

Made of brass with great precision, she is available in many beautiful finishes

For the lampshade, which will create a warm atmosphere and a beautiful brightness, we suggest you to choose between many shapes, fabrics, materials and colors

This wall light is available in a smaller model, see ABA 1