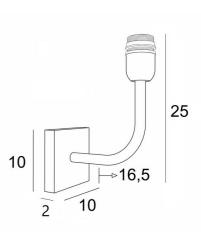

## ABA 2 in brushed bronze without lampshade

#### ABA 2 is a wall light intended for a lampshade

Designed with simplicity , she is nevertheless well balanced and its elegance allows her to find a place in many decorations

Made of brass with great precision, she is available in many beautiful finishes

For the lampshade, which will create a warm atmosphere and a beautiful brightness, we suggest you to choose between many shapes, fabrics, materials and colors

This wall light is available in a smaller model, see ABA 1

## **OVERALL SIZES**

H25cm L10cm |→16,5cm

#### BASE

# 10 x 2cm

### **TECHNICAL DATA**

One E27 fitting with ring Dimmable wall light A fixing plate for the wall box (plan in PDF)

#### AVAILABLE METAL FINISHES AND CODES



# ABA 2

# LIGHTING COLLECTION