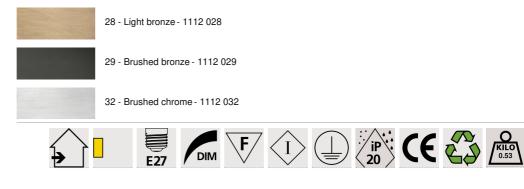

## ABA 2 in brushed bronze without lampshade

#### ABA 2 is a wall light intended for a lampshade

Designed with simplicity , she is nevertheless well balanced and its elegance allows her to find a place in many decorations

Made of brass with great precision, she is available in many beautiful finishes

For the lampshade, which will create a warm atmosphere and a beautiful brightness, we suggest you to choose between many shapes, fabrics, materials and colors

This wall light is available in a smaller model, see ABA 1

## **OVERALL SIZES**

H25cm L10cm |→16,5cm

#### BASE

# 10 x 2cm

### **TECHNICAL DATA**

One E27 fitting with ring Dimmable wall light A fixing plate for the wall box (plan in PDF)

#### AVAILABLE METAL FINISHES AND CODES



# ABA 2

# LIGHTING COLLECTION