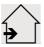

a wall light intended for a lampshade

Designed with simplicity, she is nevertheless well balanced and its elegance allows her to find a place in many decorations

Made of brass with great precision, she is available in many beautiful finishes

For the lampshade, which will create a warm atmosphere and a beautiful brightness, we suggest you to choose between many shapes, fabrics, materials and colors

This wall light is available in a larger model, see ABA 2

#### **OVERALL SIZES**

H20cm L7,8cm | →14cm

## **BASE**

# 7,8 x 1,8cm

### **TECHNICAL DATA**

One E27 fitting with ring Dimmable wall light

A fixing plate for the wall box (plan in PDF)

### **AVAILABLE METAL FINISHES AND CODES**



28 - Light bronze - 1111 028



29 - Brushed bronze - 1111 029



32 - Brushed chrome - 1111 032