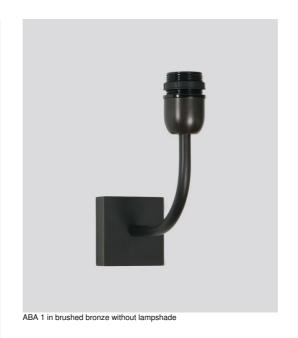

# ABA 1

#### ABA 1 is a wall light intended for a lampshade

Designed with simplicity, she is nevertheless well balanced and its elegance allows her to find a place in many decorations

Made of brass with great precision, she is available in many beautiful finishes

For the lampshade, which will create a warm atmosphere and a beautiful brightness, we suggest you to choose between many shapes, fabrics, materials and colors

This wall light is available in a larger model, see ABA 2