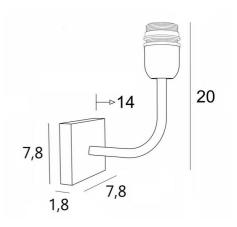

# ABA 1





#### ABA 1 is a wall light intended for a lampshade

Designed with simplicity, she is nevertheless well balanced and its elegance allows her to find a place in many decorations

Made of brass with great precision, she is available in many beautiful finishes

For the lampshade, which will create a warm atmosphere and a beautiful brightness, we suggest you to choose between many shapes, fabrics, materials and colors

This wall light is available in a larger model, see ABA 2

#### **OVERALL SIZES**

H20cm L7,8cm | →14cm

## **BASE**

# 7,8 x 1,8cm

### **TECHNICAL DATA**

One E27 fitting with ring Dimmable wall light

A fixing plate for the wall box (plan in PDF)

### **AVAILABLE METAL FINISHES AND CODES**



28 - Light bronze - 1111 028



29 - Brushed bronze - 1111 029



32 - Brushed chr