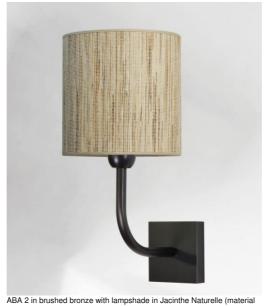

# ABA 2 cyl

from category 5)

# ABA 2 cyl is a wall light with a round cylindrical lampshade

Designed with simplicity, she is nevertheless well balanced and its elegance allows her to find a place in many decorations

Made of brass with great precision, she is available in many beautiful finishes

For the lampshade, which will create a warm atmosphere and a beautiful brightness, we suggest you to choose between many shapes, fabrics, materials and colors

This wall light is available in a smaller model, see ABA 1 cyl

## **AVAILABLE METAL FINISHES AND CODES**

28 - Light bronze - 1112 028

29 - Brushed bronze - 1112 029

32 - Brushed chrome - 1112 032

LAMPSHADE: SIZES & CODE

Ø20 - 20 - 20cm

Code: 1205 + fabric code

We propose more than 180 fabrics/materials/colors for lampshades