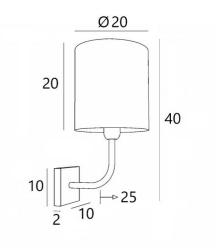

# ABA 2 cyl



from category 5)



# ABA 2 cyl is a wall light with a round cylindrical lampshade

Designed with simplicity, she is nevertheless well balanced and its elegance allows her to find a place in many decorations

Made of brass with great precision, she is available in many beautiful finishes

For the lampshade, which will create a warm atmosphere and a beautiful brightness, we suggest you to choose between many shapes, fabrics, materials and colors

This wall light is available in a smaller model, see ABA 1 cyl

#### **OVERALL SIZES**

H40cm L20cm |→25cm

#### **BASE**

# 10 x 2cm

## **TECHNICAL DATA**

One E27 fitting with ring Dimmable wall light A fixing plate for the wall box (plan in PDF)

## **AVAILABLE METAL FINISHES AND CODES**



28 - Light bronze - 1112 028



29 - Brushed bronze - 1112 029



32 - B