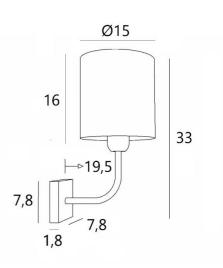

#### **OVERALL SIZES**

H33cm L15cm |→19,5cm

#### BASE

# 7,8 x 1,8cm

# LAMPSHADE : SIZES & CODE

Ø15 - 15 - 16cm

Code: 1203 + fabric code We propose more than 180 fabrics/materials/colors for lampshades