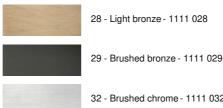

ABA 1 cyl







ABA 1 cyl is a wall light with a round cylindrical lampshade Designed with simplicity , she is nevertheless well balanced and its elegance allows her to find a place in many decorations

Made of brass with great precision, she is available in many beautiful finishes For the lampshade, which will create a warm atmosphere and a beautiful brightness, we suggest you to choose between many shapes, fabrics, materials and colors This wall light is available in a larger model, see ABA 2 cyl

#### **OVERALL SIZES**

H33cm L15cm |→19,5cm

#### BASE

# 7,8 x 1,8cm

## **TECHNICAL DATA**

One E27 fitting with ring Dimmable wall light A fixing plate for the wall box (plan in PDF)

### **AVAILABLE METAL FINISHES AND CODES**



32 - Brushed chrome - 1111 032

# LAMPSHADE : SIZES & CODE

Ø15 - 15 - 16cm

Code: 1203 + fabric code We propose more than 180 fabrics/materials/colors for lampshades



# LIGHTING COLLECTION