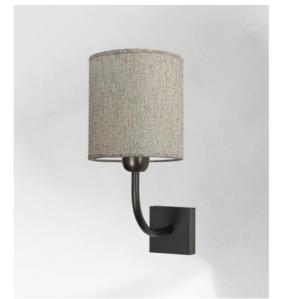

ABA 1 cyl

ABA 1 cyl is a wall light with a round cylindrical lampshade Designed with simplicity , she is nevertheless well balanced and its elegance allows her to find a place in many decorations

Made of brass with great precision, she is available in many beautiful finishes For the lampshade, which will create a warm atmosphere and a beautiful brightness, we suggest you to choose between many shapes, fabrics, materials and colors This wall light is available in a larger model, see ABA 2 cyl