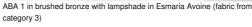

ABA 1 cyl

ABA 1 cyl is a wall light with a round cylindrical lampshade Designed with simplicity , she is nevertheless well balanced and its elegance allows her to find a place in many decorations

Made of brass with great precision, she is available in many beautiful finishes For the lampshade, which will create a warm atmosphere and a beautiful brightness, we suggest you to choose between many shapes, fabrics, materials and colors This wall light is available in a larger model, see ABA 2 cyl

# LAMPSHADE : SIZES & CODE

Ø15 - 15 - 16cm

Code: 1203 + fabric code We propose more than 180 fabrics/materials/colors for lampshades