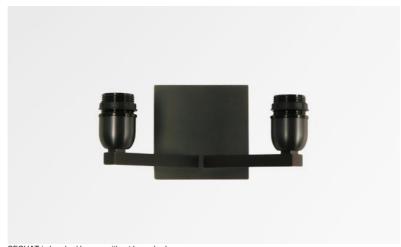

# **SECHAT**

SECHAT in brushed bronze without lampshades

SECHAT is the result of an original and successful assembly of two large wall lights RAMOSE A classic fixture that we have revisited by adding a contemporary touch with a pure and timeless design Very decorative and very bright, thanks to its double illumination, SECHAT is offered in different lampshade shapes. A wide choice of fabrics, materials and colors allows you to personalise this wall light to better integrate her into your decoration

Made entirely from brass, with great care, she is available in remarkable finishes