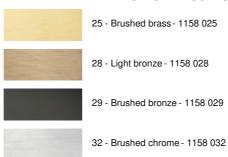

out lampshades



SECHAT is the result of an original and successful assembly of two large wall lights RAMOSE A classic fixture that we have revisited by adding a contemporary touch with a pure and timeless design Very decorative and very bright, thanks to its double illumination, SECHAT is offered in different lampshade shapes. A wide choice of fabrics, materials and colors allows you to personalise this wall light to better integrate her into your decoration

Made entirely from brass, with great care, she is available in remarkable finishes

### **OVERALL SIZES**

H12cm L25cm |→13cm

#### **BASE**

Plate: #12cm Box: #10 x 2cm

## **TECHNICAL DATA**

Two E27 fittings with ring Dimmable wall light

A fixing plate for the wall box (plan in PDF)

#### **AVAILABLE METAL FINISHES AND CODES**