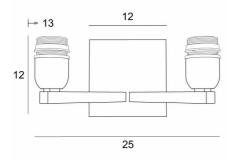

### **OVERALL SIZES**

H12cm L25cm |→13cm

#### **BASE**

Plate: #12cm Box: #10 x 2cm