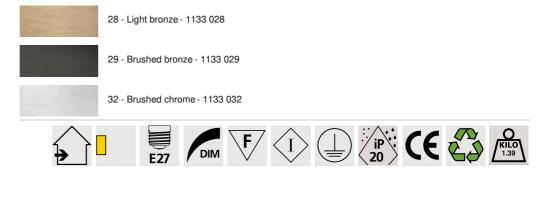

MONTOU

MONTOU in brushed bronze without lampshades



### MONTOU is the equivalent of two small wall lights RAMOSE 1

With her pure and timeless design, she will be perfect to embellish your interior with more brightness, but always with sobriety and elegance

For the two lampshades, which will create a warm atmosphere and a beautiful brightness, we suggest you to choose between many fabrics, materials and colors. This will allow you to better integrate this elegant and beautiful wall light into your decoration

# **OVERALL SIZES**

H13cm L37cm |→13,5cm

#### BASE

Plate : 37 x 8cm Box : 31 x 6 x 2cm

# **TECHNICAL DATA**

Two E27 fittings with ring Distance between fittings: 27cm Dimmable wall light A fixing plate for the wall box (plan in PDF)

#### AVAILABLE METAL FINISHES AND CODES



# LIGHTING COLLECTION