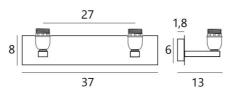

# **OVERALL SIZES**

H13cm L37cm |→13,5cm

#### BASE

Plate : 37 x 8cm Box : 31 x 6 x 2cm

# **TECHNICAL DATA**

Two E27 fittings with ring Distance between fittings: 27cm Dimmable wall light A fixing plate for the wall box (plan in PDF)