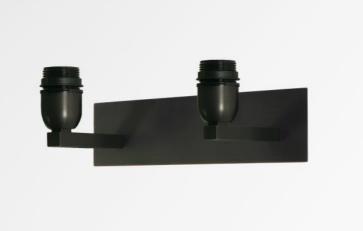

# MONTOU

MONTOU in brushed bronze without lampshades

### MONTOU is the equivalent of two small wall lights RAMOSE 1

With her pure and timeless design, she will be perfect to embellish your interior with more brightness, but always with sobriety and elegance

For the two lampshades, which will create a warm atmosphere and a beautiful brightness, we suggest you to choose between many fabrics, materials and colors. This will allow you to better integrate this elegant and beautiful wall light into your decoration