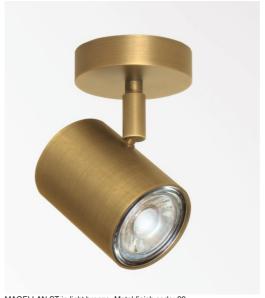

## **MAGELLAN ST**

MAGELLAN ST in light bronze. Metal finish code: 28

#### MAGELLAN ST is a spotlight placed on a small round base

This ceiling light is discreet and easy to install. He is a must for adding more light to your home. To increase its efficiency, there are GU10 bulbs on the market with very high power and dimmable The originality of the MAGELLAN spotlight is his sober and very modern design: he is cylindrical and surrounds completely the fitting with its bulb

This spotlight is offered in a nice range of six models, with one to four spots, distributed on round, square or rectangular bases