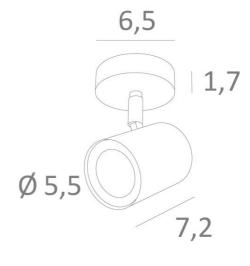

### **OVERALL SIZES**

Ø6,5cm H9→10,5cm

## **BASE**

Ø6,5 x 1,7cm

# **TECHNICAL DATA**

One spotlight mounted on a ball joint adjustable in all directions

Spotlight dimensions: Ø5,5cm L7,2cm

One GU10 fitting

No driver, this spotlight works directly on 230V

Dimmable spotlight