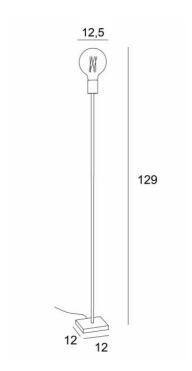

TIM 3





TIM 3 is a floor light designed for a decorative bulb

Can easily be placed in any interior

A foot dimmer can be installed on the power cord

**TIM** is a very small lamp, simple, elegant and beautiful

The decorative bulb has become an essential part of today's decoration and with TIM you will add a matching light to your interior

This luminaire exists in two other sizes, see TIM 1 (28cm) and TIM 2 (100cm)

## **OVERALL SIZES**

H129cm

## **BASE**

Solid brass base: #12 x 1,5cm

## **TECHNICAL DATA**

One E27 fitting for decorative bulb

LED bulb Gold Ø125mm dim code 6834 000 (option)

A foot switch on the cable (standard)

A foot dimmer on the cable (option)

## **AVAILABLE METAL FINISHES AND CODES**



28 - Light bronze - 3637 028



29 - Brushed bronze - 3637 029