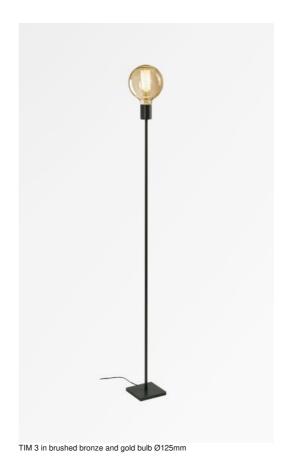

TIM 3

TIM 3 is a floor light designed for a decorative bulb

Can easily be placed in any interior

A foot dimmer can be installed on the power cord

**TIM** is a very small lamp, simple, elegant and beautiful

The decorative bulb has become an essential part of today's decoration and with TIM you will add a matching light to your interior

This luminaire exists in two other sizes, see TIM 1 (28cm) and TIM 2 (100cm)

## **TECHNICAL DATA**

One E27 fitting for decorative bulb

LED bulb Gold Ø125mm dim code 6834 000 (option)

A foot switch on the cable (standard)

A foot dimmer on the cable (option)