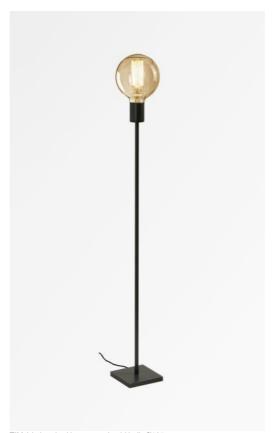

TIM<sub>2</sub>

TIM 2 in brushed bronze and gold bulb Ø125mm

TIM 2 is a small floor light designed for a decorative bulb

Can easily be placed in any interior

A foot dimmer can be installed on the power cord

**TIM** is a very small lamp, simple, elegant and beautiful

The decorative bulb has become an essential part of today's decoration and with TIM you will add a matching light to your interior

This luminaire exists in two other sizes, see TIM 1 (28cm) and TIM 3 (129cm)

## **TECHNICAL DATA**

One E27 fitting for decorative bulb

LED bulb Gold Ø125mm dim code 6834 000 (option)

A foot switch on the cable (standard)

A foot dimmer on the cable (option)