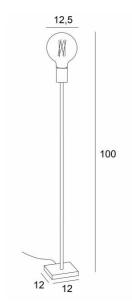

TIM<sub>2</sub>





TIM 2 in brushed bronze and gold bulb Ø125mm

TIM 2 is a small floor light designed for a decorative bulb

Can easily be placed in any interior

A foot dimmer can be installed on the power cord

**TIM** is a very small lamp, simple, elegant and beautiful

The decorative bulb has become an essential part of today's decoration and with TIM you will add a matching light to your interior

This luminaire exists in two other sizes, see TIM 1 (28cm) and TIM 3 (129cm)

## **OVERALL SIZES**

H100cm

## **BASE**

Solid brass base: #12 x 1,5cm

## **TECHNICAL DATA**

One E27 fitting for decorative bulb

LED bulb Gold Ø125mm dim code 6834 000 (option)

A foot switch on the cable (standard)

A foot dimmer on the cable (option)

## **AVAILABLE METAL FINISHES AND CODES**



28 - Light bronze - 3636 028