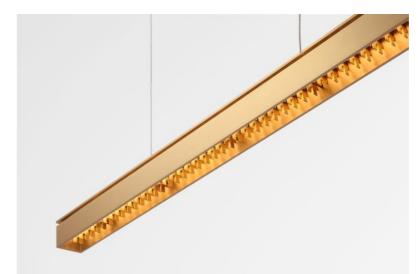

# GALAND J #

GALAND J # in brushed brass. Metal finish code: 25

**GALAND J #** is a beautiful hanging light, drawn and designed by Nicolas Galand Suspension in brass, composed of two lighting elements, little wings in the lower part, which filters the light and creates a discreet atmosphere around the perimeter of the upper part This luminaire is made entirely of brass by craftsmen, who combine traditional and modern techniques to perfection