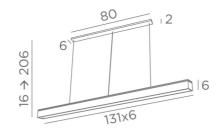

## **OVERALL SIZES**

H16cm  $\rightarrow$  206cm L131 x 6cm

BASE: 80 x 6 x 2,8cm

#### **TECHNICAL DATA**

Strips LED integrated in the reflector : consumption 47,50W brightness 4050lm color temperature 2700°K Driver : 220V-240V 50-60Hz 50W Only dimmable with a DALI interface (optional module) Reflector dimensions : L131 x 6cm H6cm Two steel cables (2m), 72cm distance between them, adjustable in height during assembly In the centre, a transparent electric cable (2m) with a section of 2x0,75mm<sup>2</sup> Longer cables are available on request