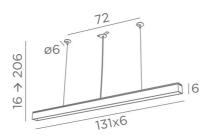

#### **OVERALL SIZES**

 $H16cm \rightarrow 206cm$  L131 x 6cm

### **BASE**

Ø6cm (x3)

Reflector dimensions : L131 x 6cm H6cm Three decorative plates Ø6cm (ceiling covers)

Two steel cables (2m), 72cm distance between them, adjustable in height during assembly

In the centre, a transparent electric cable (2m) with a section of 2x0,75mm<sup>2</sup>