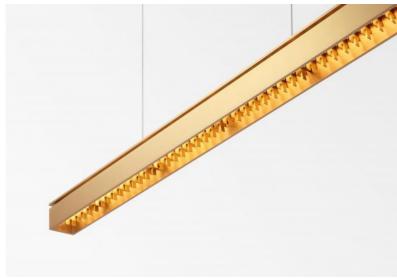

## GALAND Jø

GALAND J ø in matt brass

Beautiful hanging lamp, drawn and designed by **Nicolas GALAND**, talented Belgian designer Suspension in brass, composed of two lighting elements, little wings in the lower part, which filters the light and creates a discreet atmosphere around the perimeter of the upper part

This luminaire is made entirely of brass by craftsmen, who combine traditional and modern techniques to perfection

This high quality product is offered in remarkable finishes

## **TECHNICAL DATA**

Strips LED integrated in the reflector:

consumption 47,50W brightness 4050lm color temperature 2700°K

Driver: 220V-240V 50-60Hz 50W

Only dimmable with a DALI interface (optional module)