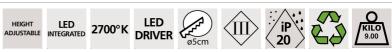

## **TECHNICAL DATA**

Strips LED integrated in the reflector:

consumption 47,50W brightness 4050lm color temperature 2700°K

Driver: 220V-240V 50-60Hz 50W

Only dimmable with a DALI interface (optional module)