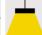

## GALAND Jø

GALAND J ø in matt brass

Beautiful hanging lamp, drawn and designed by **Nicolas GALAND**, talented Belgian designer Suspension in brass, composed of two lighting elements, little wings in the lower part, which filters the light and creates a discreet atmosphere around the perimeter of the upper part

This luminaire is made entirely of brass by craftsmen, who combine traditional and modern techniques to perfection

This high quality product is offered in remarkable finishes