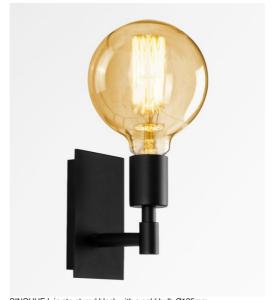

# SINOUHE L

SINOUHE L in structured black with a gold bulb Ø125mm

## SINOUHE L is a wall light for placing only one decorative bulb

This wall light can be installed upside down, bulb down

It completes an already installed suspension with decorative bulbs

A similar model, with a ring on the fitting, is available for placing a KERMA structure or a traditional lampshade, see SINOUHE