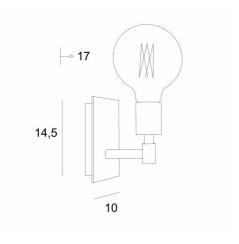

#### **OVERALL SIZES**

H14,5cm L10cm |→17cm

#### **BASE**

Plate: 10 x 14,5cm Box: 8 x 12,5 x 2cm