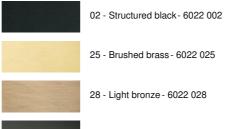

nate any object, sculpture, painting or photograph with the appropriate brightness

This double spotlight will quickly become a must-have for creating beautiful atmospheres in your home

## **OVERALL SIZES**

H7,5→12cm

#### **BASE**

Solid brass base: 14 x 7 x 1,5cm

### **TECHNICAL DATA**

Double table spotlight, mounted on 360° ball joints, with two GU10 fittings for dimmable LED bulbs Spot dimensions: Ø2,8→5,3cm L7cm

A dimmer switch is placed on the power cord and includes the following functions:

- on and off: quick pulse
- dimming: continuous pressure
- dimming reversal: each time the pressure is released
- memorization of the last dimming operation

No converter, this luminaire works directly on 230V

Mandatory use of LED bulbs (safety)

## **AVAILABLE METAL FINISHES AND CODES**





29 - Brushed bronze - 6022 029