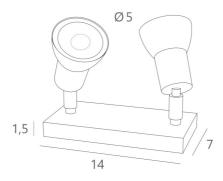

## **OVERALL SIZES**

H7,5→12cm

#### **BASE**

Solid brass base: 14 x 7 x 1,5cm

### **TECHNICAL DATA**

Double table spotlight, mounted on 360° ball joints, with two GU10 fittings for dimmable LED bulbs Spot dimensions: Ø2,8→5,3cm L7cm

A dimmer switch is placed on the power cord and includes the following functions: