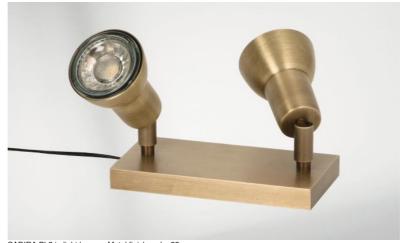

# SADIRA PL2

SADIRA PL2 in light bronze. Metal finish code: 28

SADIRA PL2 small luminaire with a minimalist design for two bulbs, fully integrated in the spotlights, provides discretion on a piece of furniture or a console

This latest generation of spotlights is equipped with a dimmer for GU10-LED bulbs. He allows you to illuminate any object, sculpture, painting or photograph with the appropriate brightness

This double spotlight will quickly become a must-have for creating beautiful atmospheres in your home

### **TECHNICAL DATA**

Double table spotlight, mounted on 360° ball joints, with two GU10 fittings for dimmable LED bulbs Spot dimensions: Ø2,8→5,3cm L7cm

A dimmer switch is placed on the power cord and includes the following functions: