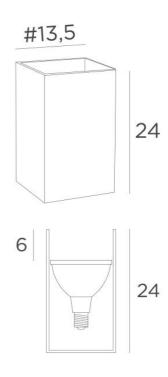

## **OVERALL SIZES**

#13,5cm H24cm

## **TECHNICAL DATA**

One metal E27 fitting Intended use for a PAR 38 bulb A foot switch on the cable (standard) A foot dimmer on the cable (option)