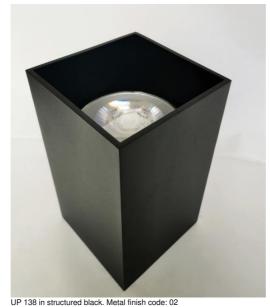

**UP 138** 

UP 138 is a square-shaped luminaire for indirect upward lighting

It stands on the floor and is equipped with a foot switch

UP 138 is a lamp that easily brings light into dark corners of your home and a touch of light when all the lights are off

It is designed for a PAR38 (LED) bulb which, in addition to its high luminous flux, is designed to be glarefree

## **AVAILABLE METAL FINISHES AND CODES**

01 - Structured white - 6082 001

02 - Structured black - 6082 002