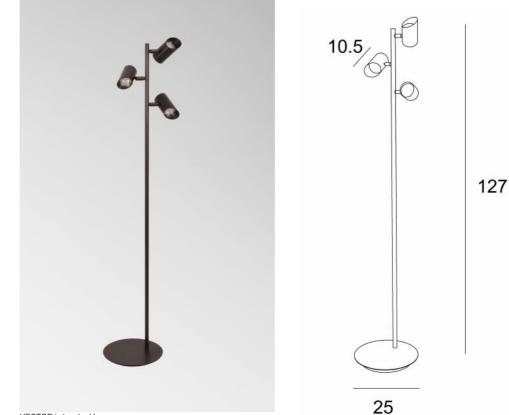

**HECTOR** 

HECTOR in brushed bronze

HECTOR is a small floor light to be placed near an armchair or at the end of a sofa He is equipped with 3 spotlights, adjustable in all directions HECTOR is mounted on a heavy base for remarkable stability Traditionally made by expert brass craftsmen, this lamp is presented in superb finishes

## **OVERALL SIZES**

H127cm Ø25cm

BASE

Ø25 x 2,5cm

## **TECHNICAL DATA**

Three GU10 fittings The bulbs are fully integrated into the spotlights The spotlights can be directed to all directions Spotlight dimensions: Ø5,5cm L7,8→10,5cm A foot switch on the cable (standard) A foot dimmer on the cable (option) Mandatory use of a LED bulb (safety)