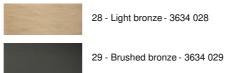

**HECTOR** 



HECTOR in brushed bronze

HECTOR is a small floor light to be placed near an armchair or at the end of a sofa He is equipped with 3 spotlights, adjustable in all directions HECTOR is mounted on a heavy base for remarkable stability Traditionally made by expert brass craftsmen, this lamp is presented in superb finishes

## **OVERALL SIZES**

H127cm Ø25cm

BASE

Ø25 x 2,5cm

## **TECHNICAL DATA**

Three GU10 fittings The bulbs are fully integrated into the spotlights The spotlights can be directed to all directions Spotlight dimensions: Ø5,5cm L7,8→10,5cm A foot switch on the cable (standard) A foot dimmer on the cable (option) Mandatory use of a LED bulb (safety)

## **AVAILABLE METAL FINISHES AND CODES**





## LIGHTING COLLECTION