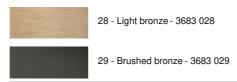

## **OVERALL SIZES**

H77→122cm L27,5cm

## **BASE**

Solid brass base: #12 x 1,5cm

## **TECHNICAL DATA**

One G9 fitting

Reading light delivered with one LED bulb:

consumption 4,5W brightness 500lm color temperature 2700°K and dimmable

No driver

The reflector rotates through 360°

Reflector dimensions: L12cm Ø3,2cm H2,5cm