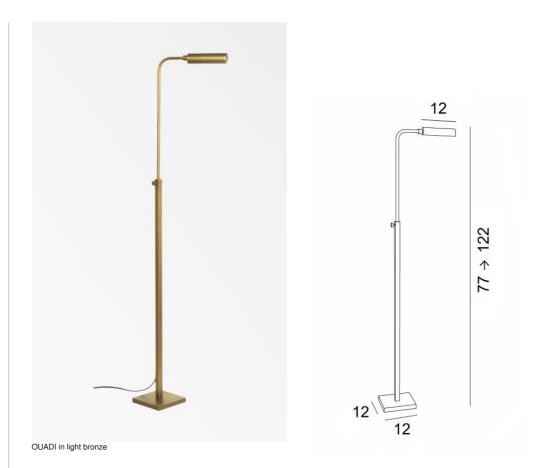

**OUADI** 

OUADI is a reading light to be placed at the end of the sofa

Small but efficient : swivel reflector and adjustable height

Supplied with a warm-colored LED bulb of good power

With her beautiful contemporary and classic look, this reading light will bring finesse and charm to your home and is beautifully finished

## **OVERALL SIZES**

H77→122cm L27,5cm

## **BASE**

Solid brass base: #12 x 1,5cm

Reading light adjustable in height

A foot switch on the cable

Mandatory use of a LED bulb (safety)