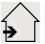

OUADI is a reading light to be placed at the end of the sofa

Small but efficient : swivel reflector and adjustable height

Supplied with a warm-colored LED bulb of good power

With her beautiful contemporary and classic look, this reading light will bring finesse and charm to your home and is beautifully finished

## **OVERALL SIZES**

H77→122cm L27,5cm

## **BASE**

Solid brass base: #12 x 1,5cm

## **TECHNICAL DATA**

One G9 fitting

Reading light delivered with one LED bulb:

consumption 4,5W brightness 500lm color temperature 2700°K and dimmable

No driver

The reflector rotates through 360°

Reflector dimensions: L12cm Ø3,2cm H2,5cm

Reading light adjustable in height

A foot switch on the cable

Mandatory use of a LED bulb (safety)

## **AVAILABLE METAL FINISHES AND CODES**