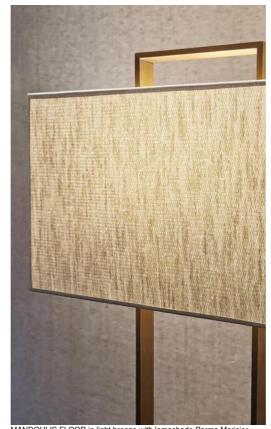

## MANDOULIS FLOOR

MANDOULIS FLOOR is a floor light that finds its originality in its very surprising design

With its perfect design and its right proportions, this lamp is enriched by a choice of finishes more than remarkable

MANDOULIS FLOOR is a nice ambiance light to be placed in a decoration and with the large choice of materials and colors we propose, you will have no difficulty in choosing the lampshade that will embellish this lamp and your interior

This floor light, with its rectangular lampshade partly closed at the top, is available as a table light, see **MANDOULIS** 

## **AVAILABLE METAL FINISHES AND CODES**

28 - Light bronze - 3492 028

29 - Brushed bronze - 3492 029

**LAMPSHADE: SIZES & CODE** 

50x23 - 50x23 - 31cm + ring 32x12cm

Code: 3492 + fabric code

We propose more than 180 fabrics/materials/colors for lampshades