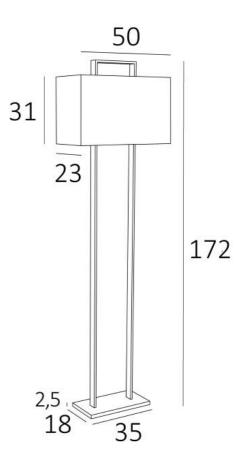

## MANDOULIS FLOOR







MANDOULIS FLOOR is a floor light that finds its originality in its very surprising design

With its perfect design and its right proportions, this lamp is enriched by a choice of finishes more than remarkable

MANDOULIS FLOOR is a nice ambiance light to be placed in a decoration and with the large choice of materials and colors we propose, you will have no difficulty in choosing the lampshade that will embellish this lamp and your interior

This floor light, with its rectangular lampshade partly closed at the top, is available as a table light, see **MANDOULIS** 

## **OVERALL SIZES**

H172cm L50 x 23cm

**BASE**: 35 x 18 x 2,5cm

## **TECHNICAL DATA**

Two E27 fittings

A foot switch on the cable (standard)

A foot dimmer on the cable (option)

Lampshade covered by a ring of the same fa