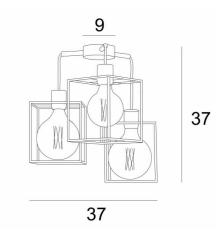

#### **OVERALL SIZES**

H37cm Ø37cm

BASE

Ø9 x 3cm

**TECHNICAL DATA** 

Three E27 fittings with ring **LED bulb Gold Ø125mm** dim code 6834 000 (option) Dimmable suspension A fixing plate for the ceiling base (plan in PDF)