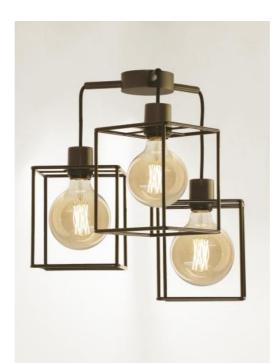

# **KERMA 3 CEILING**

KERMA 3 CEILING in brushed bronze with structures in black epoxy

The combination of three bulbs with small black structures has created a luminaire full of movement, imbalance and organized disorder. This is the originality of the **KERMA** suspension and the reason for its success

KERMA 3 CEILING is a suspension lamp that can easily be placed in a hall or above a table