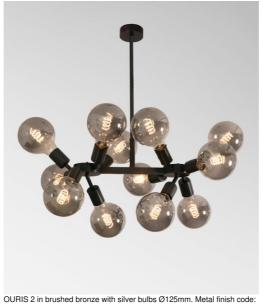

# **OURIS 2**

OURIS 2 is a complete brass suspension and, with its bundle of decorative light bulbs, perfectly matches what is currently on the market

Traditionally handcrafted by expert coppersmiths, this quality fixture comes in remarkable finishes Can be placed in a hallway or in the living room above a table

### **TECHNICAL DATA**

Twelve E27 fittings for decorative bulbs

Fixed arms ms

LED bulb Gold Ø125mm: dim code 6834 000 (option) LED bulb Frosted Ø95mm: dim code 6827 000 (option) LED bulb Soft Ø95mm: dim code 6860 000 (option) LED bulb Soft Ø125mm: dim code 6861 000 (option) LED bulb Silver Ø125mm: dim code 6836 000 (option)