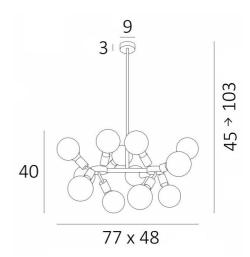

# **OURIS 2**







OURIS 2 is a complete brass suspension and, with its bundle of decorative light bulbs, perfectly matches what is currently on the market

Traditionally handcrafted by expert coppersmiths, this quality fixture comes in remarkable finishes Can be placed in a hallway or in the living room above a table

This suspension must be installed with a dimmer, which makes it possible to adjust the intensity of the light to any time of the day.

OURIS 2 is available in a smaller model

## **OVERALL SIZES**

H45→103cm L77 x 48cm

#### **BASE**

Ø9 x 3cm

### **TECHNICAL DATA**

Twelve E27 fittings for decorative bulbs

Fixed arms ms

LED bulb Gold Ø125mm: dim code 6834 000 (option) LED bulb Frosted Ø95mm: dim code 6827 000 (option) LED bulb Soft Ø95mm: dim code 6860 000 (option) LED bulb Soft Ø125mm: