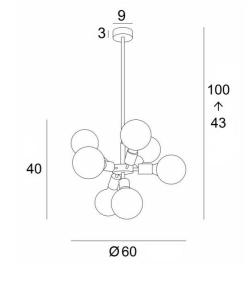

# **OURIS 1**





OURIS 1 is a complete brass suspension and, with its bundle of decorative light bulbs, perfectly matches what is currently on the market

Traditionally handcrafted by expert coppersmiths, this quality fixture comes in remarkable finishes Can be placed in a hallway or in the living room above a table

This suspension must be installed with a dimmer, which makes it possible to adjust the intensity of the light to any time of the day

OURIS 1 is available in a larger model

#### **OVERALL SIZES**

H43→100cm Ø60cm

### **BASE**

Ø9 x 3cm

# **TECHNICAL DATA**

Zeven E27 fittings for decorative bulbs

Fixed arms

LED bulb Gold Ø125mm: dim code 6834 000 (option) LED bulb Frosted Ø95mm: dim code 6827 000 (option) LED bulb Soft Ø95mm: dim code 6860 000 (option) LED bulb Soft Ø125mm: dim code 686