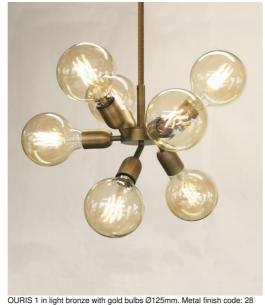

# **OURIS 1**

OURIS 1 is a complete brass suspension and, with its bundle of decorative light bulbs, perfectly matches what is currently on the market

Traditionally handcrafted by expert coppersmiths, this quality fixture comes in remarkable finishes Can be placed in a hallway or in the living room above a table

This suspension must be installed with a dimmer, which makes it possible to adjust the intensity of the light to any time of the day

OURIS 1 is available in a larger model

# **TECHNICAL DATA**

Zeven E27 fittings for decorative bulbs

Fixed arms

LED bulb Gold Ø125mm: dim code 6834 000 (option) LED bulb Frosted Ø95mm: dim code 6827 000 (option) LED bulb Soft Ø95mm: dim code 6860 000 (option) LED bulb Soft Ø125mm: dim code 6861 000 (option) LED bulb Silver Ø125mm: dim code 6836 000 (option)