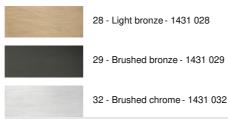

# DENDOUR #





**DENDOUR #** is a large wall light. The square lampshade can spread a lot of brightness This high-quality fixture, made with great care of brass, is enriched with beautiful finishes She is perfect to decorate your interior with elegance, the design remains sober and pure A wide choice of fabrics, materials and colors allows you to easily personalise the lampshade

## **OVERALL SIZES**

H28cm L18cm |→21,5cm

#### BASE

Plate : 11 x 28cm Box : 7,5 x 24,5 x 2cm

#### **TECHNICAL DATA**

One E27 fitting with ring Dimmable wall light A fixing plate for the wall box (plan in PDF)

#### AVAILABLE METAL FINISHES AND CODES



## LAMPSHADE : SIZES & CODE

#18 - 18 - 17cm

Code: 1305 + fabric code We propose more than 180 fabrics/materials/colors for lampshades



# LIGHTING COLLECTION