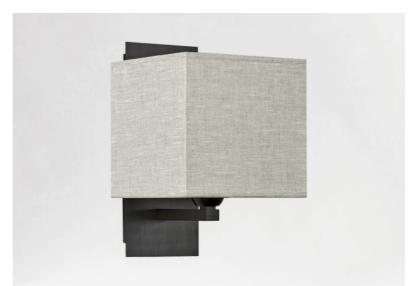

# DENDOUR #

**DENDOUR #** is a large wall light. The square lampshade can spread a lot of brightness This high-quality fixture, made with great care of brass, is enriched with beautiful finishes She is perfect to decorate your interior with elegance, the design remains sober and pure A wide choice of fabrics, materials and colors allows you to easily personalise the lampshade