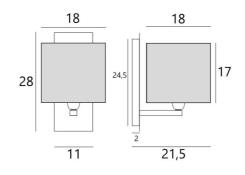

## **OVERALL SIZES**

H28cm L18cm |→21,5cm

#### BASE

Plate : 11 x 28cm Box : 7,5 x 24,5 x 2cm

## LAMPSHADE : SIZES & CODE

#18 - 18 - 17cm

Code: 1305 + fabric code We propose more than 180 fabrics/materials/colors for lampshades