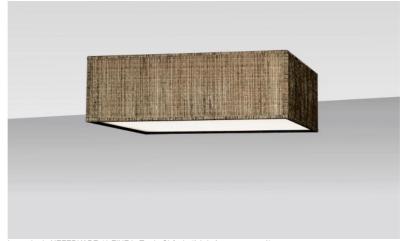

## LAMPSHADE NEFERKARE 40 FINE

Lampshade NEFERKARE 40 FINE in Turda Châtain (fabric from category 3)

# 40 13

Lampshade NEFERKARE 40 FINE is a SUPER EXTRA FLAT square lampshade, minimal height and 40cm sides, which brings discretion and elegance to your decoration

This lampshade is designed to be installed against the ceiling, provided you use our ceiling lamp KENTIKA FINE CEILING, but it can also be placed in suspension

A NEFERKARE 40 FINE lampshade has a special attachment that allows it to be fixed to a suspension system with a NOURRICE with four E27 fittings

Available in three other sizes and in a choice of more than 160 fabrics, materials and colors, this lampshade comes with an integral diffuser that closes it completely at the bottom

A NEFERKARE 40 FINE lampshade will bring color, light and warmth to your home