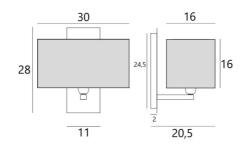

#### **OVERALL SIZES**

H28cm L30cm |→20,5cm

## BASE

Plate : 11 x 28cm Box : 7,5 x 24,5 x 2cm