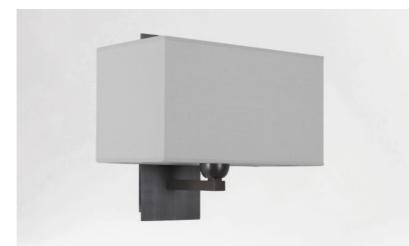

# **DENDOUR** rect

DENDOUR in brushed bronze with lampshade in Coton Tourterelle (fabric from category 1)

**DENDOUR rect** is a large wall light. The rectangular lampshade can spread a lot of brightness This high-quality fixture, made with great care of brass, is enriched with beautiful finishes She is perfect to decorate your interior with elegance, the design remains sober and pure A wide choice of fabrics, materials and colors allows you to easily personalise the lampshade